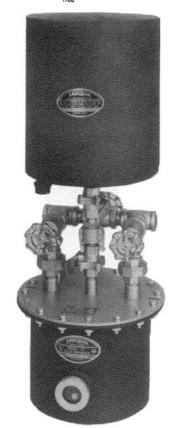

## **MODEL "S" GASFLUXER**

**APPLICATIONS** 

- Air Conditioners & Refrigeration
- Bicycles
- Automotive Assemblies
- Metal Office & Household Furniture
- Gold & Silver Products
- Hospital Equipment
- Brass Plumbing Components
- Compressors, Hermetic
- Flexible Hose
- Numerous Other Brazed Assemblies

The Model "S" can be easily maintained, regulated, and refilled by one individual.

Working capacity : Up to 120 c.f.h. ( $\sim 3.4$ m<sup>3</sup>/h)

Fuel gas : Any type

Reserve tank capacity : 5 gallons (~ 20 lt)

Dimensions : 84 cm high x 25.4 cm dia.

Weight : 35 Kg (empty)