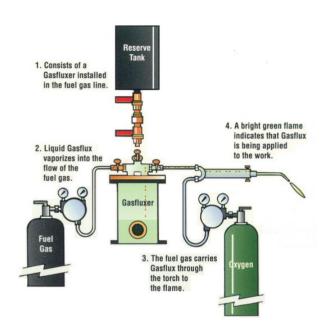

The Model "S" Gasfluxer is designed specifically for use in automatic or manual brazing applications when three to fourteen torches are used and where each torch requires the same amount of flux. The Model "S" is recommended for use with any fuel gas manifolded at pressures up to 15 p.s.i.g.

The unit has a 1 inch inlet and outlet permitting the use of a comparatively large volume of fuel gas. This is particularly important in automatic or multitorch operations.

(**UL**) Listed

The Model "S" valving can allow part of the fuel gas to bypass the Gasflux chamber thus permitting regulation of the amount of flux required in the brazing flame.

The Model "S" can be easily maintained, regulated, and refilled by one individual.

Working capacity : Up to 120 c.f.h. ( $\sim 3.4$ m<sup>3</sup>/h)

Fuel gas : Any type

Reserve tank capacity : 5 gallons (~ 20 lt)